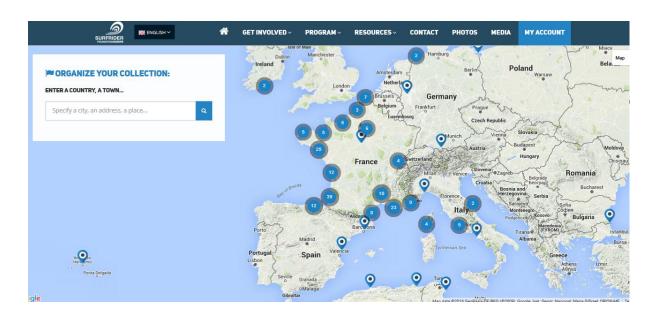

#### SURFRIDER FOUNDATION EUROPE An active presence throughout europe

#### SURFRIDER FOUNDATION EUROPE SURFRIDER COMMUNITY

#### **13** EU COUNTRIES

#### / 120,000 SUPPORTERS THROUGHOUT EUROPE