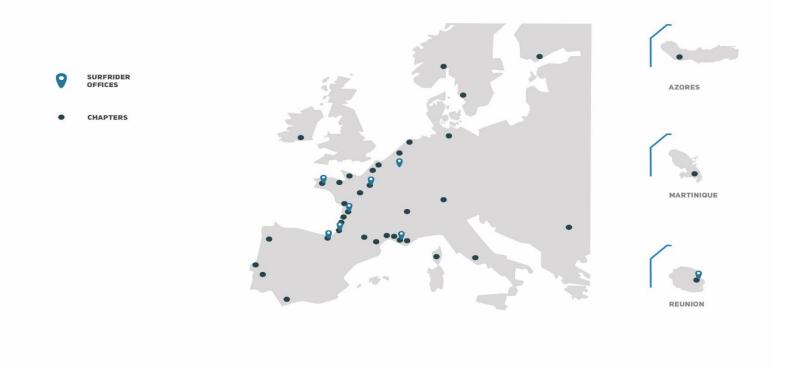

#### SURFRIDER FOUNDATION EUROPE An active presence throughout europe

#### **13** EU COUNTRIES

#### / 120,000 SUPPORTERS THROUGHOUT EUROPE