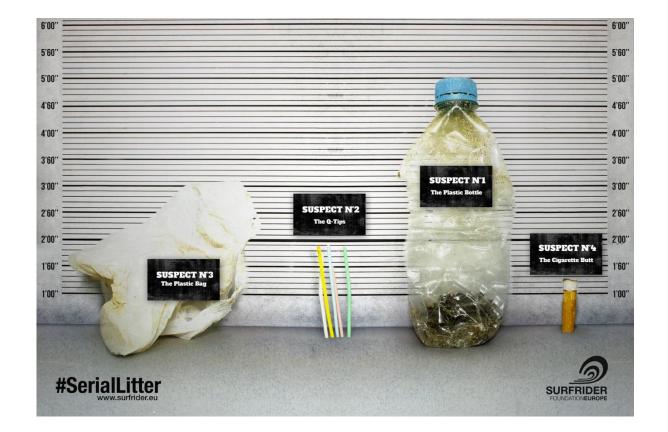

# **FIGHTING MARINE LITTER**

#### **FIGHTING MARINE LITTER THE 'MARINE LITTER' PROGRAMME**

#### IF YOU DROP IT ON THE LAND, **IT ENDS UP IN THE SEA**

100% OF THE LITTER FOUND IN THE SEA IS OF HUMAN ORIGIN. IT CIRCULATES THROUGH THE WATER CYCLE AND ULTIMATELY ENDS UP INTO THE OCEAN WITH A CONSIDERABLE IMPACT ON THE ENVIRONMENT ... AND ON HUMANITY

TOO MANY END UP IN THE OCEANS

PLASTIC WATER BOTTLES ARE SOLD EVERY YEAR IN THE WORLD, AND FAR

#### **EVERY SECOND** 206 kg **OF WASTE END UP IN THE OCEAN**