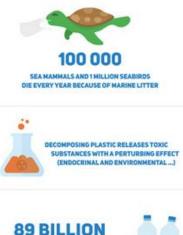

#### IF YOU DROP IT ON THE LAND, **IT ENDS UP IN THE SEA**

100% OF THE LITTER FOUND IN THE SEA IS OF HUMAN ORIGIN. IT CIRCULATES THROUGH THE WATER CYCLE AND ULTIMATELY ENDS UP INTO THE OCEAN WITH A CONSIDERABLE IMPACT ON THE ENVIRONMENT ... AND ON HUMANITY

TOO MANY END UP IN THE OCEANS

PLASTIC WATER BOTTLES ARE SOLD EVERY YEAR IN THE WORLD, AND FAR

#### **EVERY SECOND** 206 kg **OF WASTE END UP IN THE OCEAN**