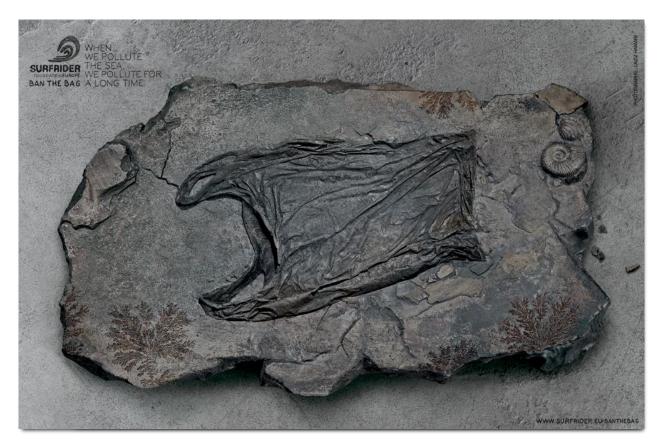

#### IF YOU DROP IT ON THE LAND, **IT ENDS UP IN THE SEA**

100% OF THE LITTER FOUND IN THE SEA IS OF HUMAN ORIGIN. IT CIRCULATES THROUGH THE WATER CYCLE AND ULTIMATELY ENDS UP INTO THE OCEAN WITH A CONSIDERABLE IMPACT ON THE ENVIRONMENT ... AND ON HUMANITY