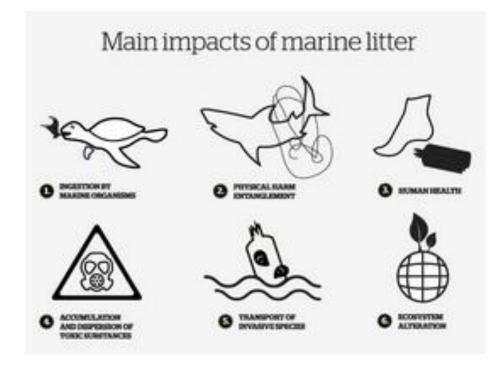

#### IF YOU DROP IT ON THE LAND, **IT ENDS UP IN THE SEA**

100% OF THE LITTER FOUND IN THE SEA IS OF HUMAN ORIGIN. IT CIRCULATES THROUGH THE WATER CYCLE AND ULTIMATELY ENDS UP INTO THE OCEAN WITH A CONSIDERABLE IMPACT ON THE ENVIRONMENT ... AND ON HUMANITY