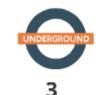

TIMES THE LONDON'S UNDERGROUND 402 km of track

IN 2015: 20<sup>TH</sup> ANNIVERSARY > 50,000 PARTICIPANTS > 1,400 CLEAN-UP OPERATIONS > 34 COUNTRIES