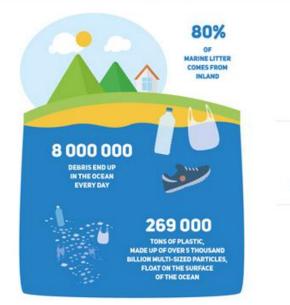

#### IF YOU DROP IT ON THE LAND, **IT ENDS UP IN THE SEA**

100% OF THE LITTER FOUND IN THE SEA IS OF HUMAN ORIGIN. IT CIRCULATES THROUGH THE WATER CYCLE AND ULTIMATELY ENDS UP INTO THE OCEAN WITH A CONSIDERABLE IMPACT ON THE ENVIRONMENT ... AND ON HUMANITY

TOO MANY END UP IN THE OCEANS

PLASTIC WATER BOTTLES ARE SOLD EVERY YEAR IN THE WORLD, AND FAR

#### **EVERY SECOND** 206 kg **OF WASTE END UP IN THE OCEAN**