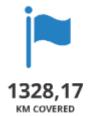

#### MOBILISATION Focus on the ocean initiatives

2015 OCEAN INITIATIVES 2015 INCLUDED:

10 185 BATHTUBS OF LITTER

₿+

ŀ

2034

M<sup>a</sup> OF LITTER

31,5 MARATHONS

TIMES THE LONDON'S UNDERGROUND 402 km of track

IN 2015: 20<sup>TH</sup> ANNIVERSARY > 50,000 PARTICIPANTS > 1,400 CLEAN-UP OPERATIONS > 34 COUNTRIES