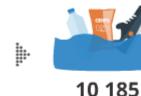

#### MOBILISATION Focus on the ocean initiatives

2015 OCEAN INITIATIVES 2015 INCLUDED:

10 185 BATHTUBS OF LITTER

₿+

ŀ

2034

M<sup>a</sup> OF LITTER

31,5 MARATHONS