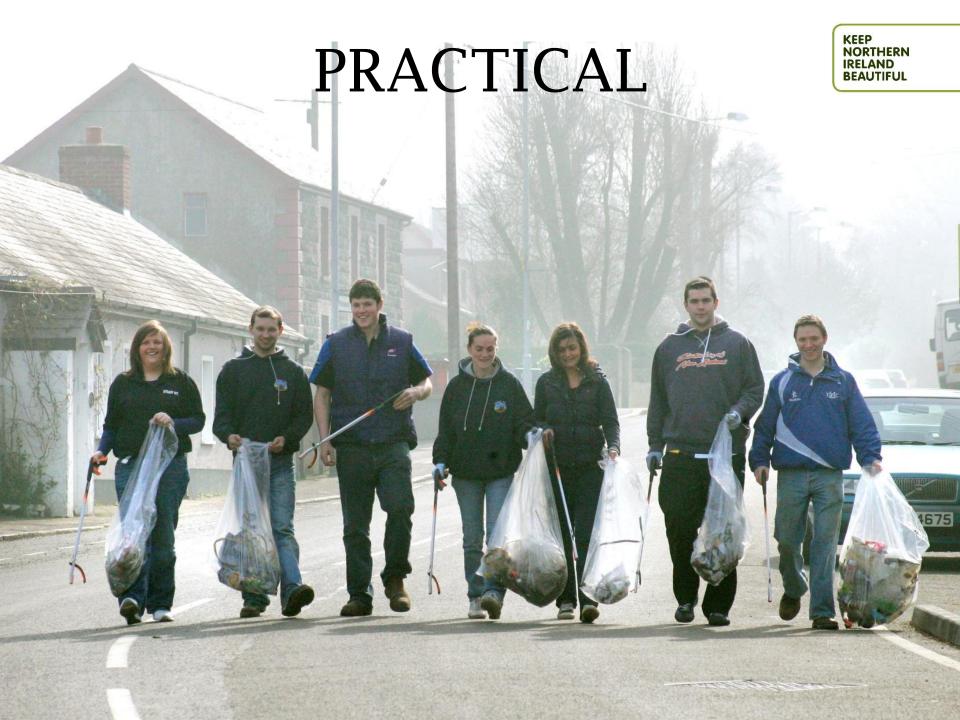

## A MULTI-DIMENSIONSAL APPROACH TO BEHAVIOUR CHANGE

- Political
- Partnership
- Psychological
- Promotional
- Practical