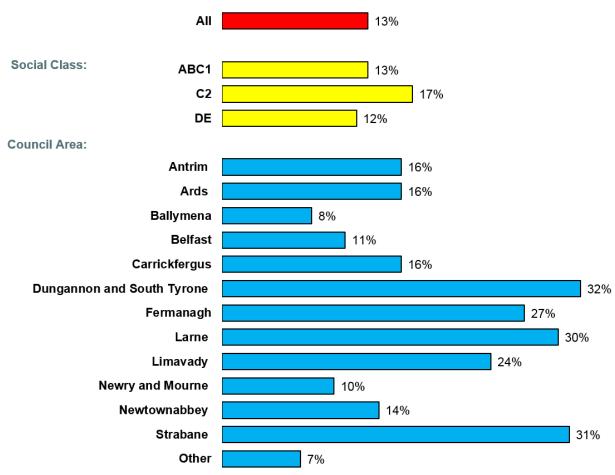

### MARKET RESEARCH

Over one in ten (13%) respondents had heard of 'Live Here Love Here'. Those from Dungannon and South Tyrone and Strabane Council Areas were most likely to have done so while those from the Ballymena area were least likely to have done so.

**Q1.** Have you heard of 'Live Here Love Here'? [Base: All respondents n=1206]