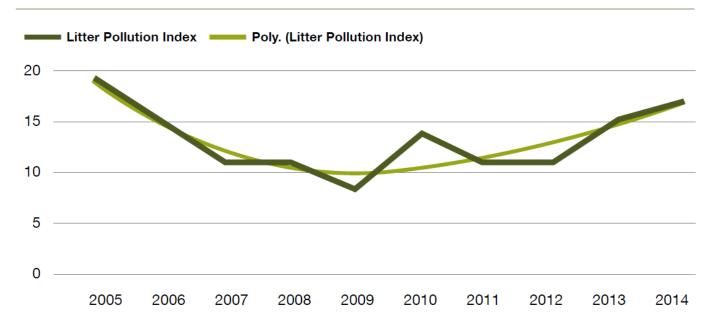

### Figure 1: Trend in Litter Pollution Indicator over ten years

The trend in Litter Pollution Indicator over the past ten years. The percentage of transects with unacceptable levels of littering fell every year between 2005 and 2009. Since then the levels have risen intermittently and are now almost back at their starting point.