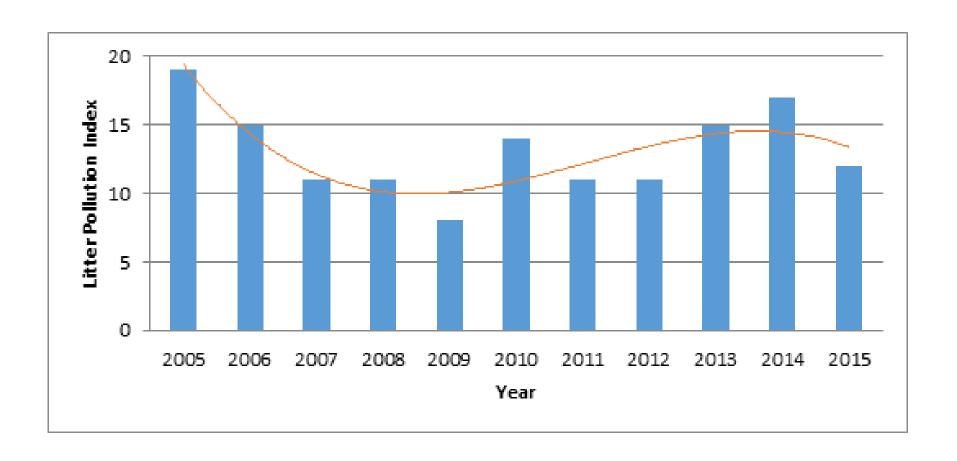

### Figure 1: Trend in Litter Pollution Indicator over ten years

The trend in Litter Pollution Indicator over the past ten years. The percentage of transects with unacceptable levels of littering fell every year between 2005 and 2009. Since then the levels have risen intermittently and are now almost back at their starting point.