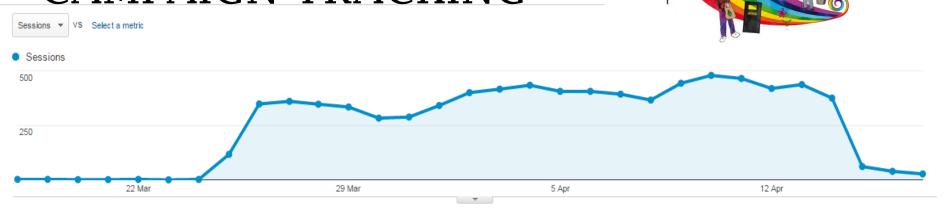

### CAMPAIGN TRACKING

|  | Plot Rows Secondary dimension ▼ Sort Type: | Rows Secondary dimension ▼ Sort Type: Default ▼ |                                               |                                        |                                               |                                         |                                                    |                                                                 | Q advanced ■ ● E 1 ● IIII                                   |                                                 |  |  |
|--|--------------------------------------------|-------------------------------------------------|-----------------------------------------------|----------------------------------------|-----------------------------------------------|-----------------------------------------|----------------------------------------------------|-----------------------------------------------------------------|-------------------------------------------------------------|-------------------------------------------------|--|--|
|  | Campaign ⑦                                 | Acquisition                                     |                                               |                                        | Behaviour                                     |                                         |                                                    | Conversions Goal 4: Show your support thank you page ▼          |                                                             |                                                 |  |  |
|  |                                            | Sessions ? ↓                                    | % New<br>Sessions                             | New Users                              | Bounce Rate                                   | Pages/Session                           | Avg. Session<br>Duration ?                         | Show your support thank<br>you page (Goal 4<br>Conversion Rate) | Show your support<br>thank you page (Goal 4<br>Completions) | Show your support thank you page (Goal 4 Value) |  |  |
|  |                                            | 7,994<br>% of Total:<br>65.88%<br>(12,134)      | 62.57%<br>Avg for View:<br>65.91%<br>(-5.06%) | 5,002<br>% of Total:<br>62.55% (7,997) | 89.39%<br>Avg for View:<br>76.73%<br>(16.51%) | 1.26<br>Avg for View: 1.98<br>(-36.56%) | 00:00:42<br>Avg for View:<br>00:01:16<br>(-44.91%) | 0.45%<br>Avg for View: 1.84%<br>(-75.50%)                       | <b>36</b> % of Total: 16.14% (223)                          | £0.00<br>% of Total: 0.00%<br>(£0.00)           |  |  |
|  | Petition message 1                         | 1,621 (20.28%)                                  | 62.06%                                        | 1,006 (20.11%)                         | 90.62%                                        | 1.14                                    | 00:00:33                                           | 0.37%                                                           | 6 (16.67%)                                                  | £0.00 (0.00%)                                   |  |  |
|  | 2. Petition message 3                      | 1,594 (19.94%)                                  | 61.61%                                        | 982 (19.63%)                           | 90.84%                                        | 1.17                                    | 00:00:36                                           | 0.75%                                                           | 12 (33.33%)                                                 | £0.00 (0.00%)                                   |  |  |
|  | 3. Take part message 3                     | 1,534 (19.19%)                                  | 62.78%                                        | 963 (19.25%)                           | 88.20%                                        | 1.27                                    | 00:00:38                                           | 0.00%                                                           | 0 (0.00%)                                                   | £0.00 (0.00%)                                   |  |  |
|  | Petition message 2                         | 1,337 (16.73%)                                  | 60.36%                                        | 807 (16.13%)                           | 90.05%                                        | 1.20                                    | 00:00:37                                           | 0.82%                                                           | 11 (30.56%)                                                 | £0.00 (0.00%)                                   |  |  |
|  | 5. Take part message 2                     | 1,096 (13.71%)                                  | 67.24%                                        | 737 (14.73%)                           | 88.69%                                        | 1.21                                    | 00:00:42                                           | 0.00%                                                           | 0 (0.00%)                                                   | £0.00 (0.00%)                                   |  |  |
|  | 6. Take part message 1                     | 766 (9.58%)                                     | 65.93%                                        | 505 (10.10%)                           | 87.86%                                        | 1.25                                    | 00:00:48                                           | 0.65%                                                           | 5 (13.89%)                                                  | £0.00 (0.00%)                                   |  |  |