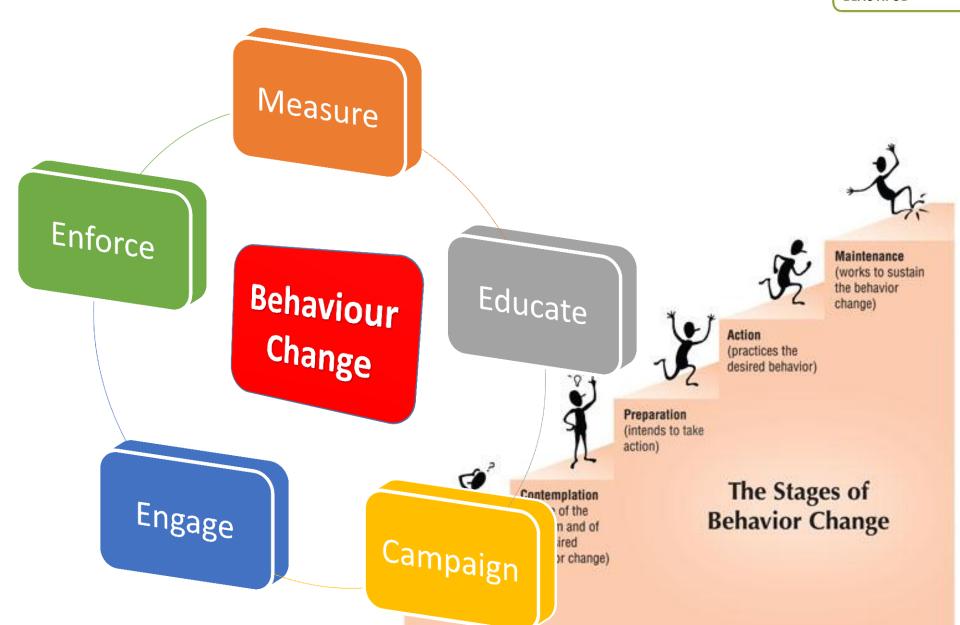

## A MULTI-DIMENSIONSAL APPROACH TO BEHAVIOUR CHANGE

- Political
- Partnership
- Psychological
- Promotional
- Practical

### Changing Behaviour

The science and practice of shifting the behaviour of individuals, groups, communities, and societies

KEEP NORTHERN IRELAND BEAUTIFUL

### **CHANGING BEHAVIOUR**

- 1. Reciprocity
- 2. Social Proof and consensus
- 3. Commitment and consistency
- 4. Liking
- 5. Authority
- 6. Scarcity
- 7. Contrast